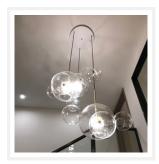

# BUBBLES

14 Ball Clear Glass LED Feature Cluster Pendant Light - Round

www.zestlighting.com.au

#### **PRODUCT DETAILS**

• Type: Pendant Light

· Material: Aluminium, Glass

· Colour: Gold, Clear

• Shade Shape: Globe / Round Ball / Orb

· Canopy Shape: Round