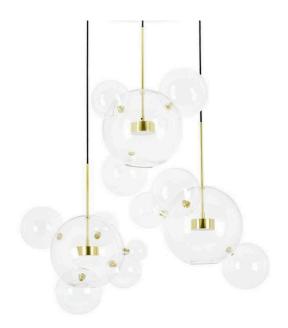

# BUBBLES

14 Ball Clear Glass LED Feature Cluster Pendant Light - Round

www.zestlighting.com.au

#### **PRODUCT DETAILS**

• Type: Pendant Light

· Material: Aluminium, Glass

· Colour: Gold, Clear

• Shade Shape: Globe / Round Ball / Orb

· Canopy Shape: Round

### **DIMENSIONS**

Suspension: 3 Textile Cables
(1 x 2000mm, 1 x 3000mm, 1 x 4000mm)

Fixture dimensions are measured when all glass orbs are attached