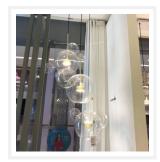

# BUBBLES

14 Ball Clear Glass LED Feature Cluster Pendant Light - Round

www.zestlighting.com.au

#### **PRODUCT DETAILS**

• Type: Pendant Light

· Material: Aluminium, Glass

· Colour: Gold, Clear

• Shade Shape: Globe / Round Ball / Orb

· Canopy Shape: Round