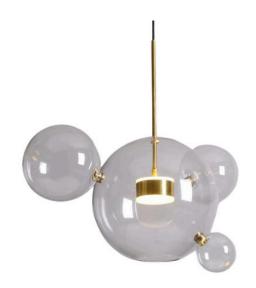

## **BUBBLES**

Four Ball Clear Glass LED Feature Pendant Light

www.zestlighting.com.au

#### **PRODUCT DETAILS**

• Type: Pendant Light

· Material: Aluminium, Glass

· Colour: Gold, Clear

• Shade Shape: Globe / Round Ball / Orb

#### **DIMENSIONS**

• Fixture Length: 515mm

• Fixture Width: 462mm

• Fixture Height: 680mm

Fixture dimensions are measured when all glass orbs are attached