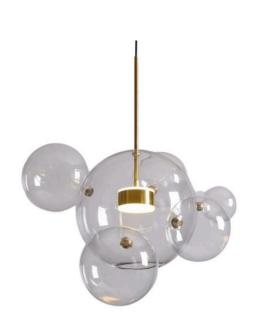

# BUBBLES

# Six Ball Clear Glass LED Feature Pendant Light

## **PRODUCT DETAILS**

- Type: Pendant Light
- Material: Aluminium, Glass
- · Colour: Gold, Clear
- Shade Shape: Globe / Round Ball / Orb

#### DIMENSIONS

- Fixture Length: 560mm
- Fixture Width: 435mm
- Fixture Height: 680mm
- Fixture dimensions are measured when all glass orbs are attached