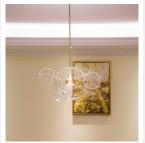

# ZEST LIGHTING

# BUBBLES



# Six Ball Clear Glass LED Feature Pendant Light



## **PRODUCT DETAILS**

- Type: Pendant Light
- Material: Aluminium, Glass
- · Colour: Gold, Clear
- Shade Shape: Globe / Round Ball / Orb

#### DIMENSIONS

- Fixture Length: 560mm
- Fixture Width: 435mm
- Fixture Height: 680mm
- Fixture dimensions are measured when all glass orbs are attached

#### LAMPING INFORMATION

- Voltage Input: 240V
- Max. Wattage: 6W
- Light Source: Integrated LED
- Colour Temperature: 3000K
- Lumens Output: 500lm
- Colour Rendering Index (CRI): >90
- Dimmable: No
- Ingress Protection (IP Rating): IP20

### ADDITIONAL INFORMATION

- Height Adjustable: Yes
- Approvals: SAA
- Care Instructions: Wipe clean with a dry cloth; do not use strong liquid cleaners





#### www.zestlighting.com.au

# Zest Lighting ABN: 95 604 181 606

13/10 John Hines Ave Minchinbury NSW 2770 (02) 9669 9361 info@zestlighting.com.au