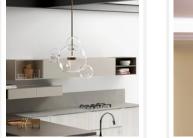

# ZEST LIGHTING

# BUBBLES



# Six Ball Clear Glass LED Feature Pendant Light



## **PRODUCT DETAILS**

- Type: Pendant Light
- Material: Aluminium, Glass
- · Colour: Gold, Clear
- Shade Shape: Globe / Round Ball / Orb

#### DIMENSIONS

- Fixture Length: 560mm
- Fixture Width: 435mm
- Fixture Height: 680mm
- Fixture dimensions are measured when all glass orbs are attached

#### LAMPING INFORMATION

- Voltage Input: 240V
- Max. Wattage: 6W
- Light Source: Integrated LED
- Colour Temperature: 3000K
- Lumens Output: 500lm
- Colour Rendering Index (CRI): >90
- Dimmable: No
- Ingress Protection (IP Rating): IP20

### ADDITIONAL INFORMATION

- Height Adjustable: Yes
- Approvals: SAA
- Care Instructions: Wipe clean with a dry cloth; do not use strong liquid cleaners





#### www.zestlighting.com.au

# Zest Lighting ABN: 95 604 181 606

13/10 John Hines Ave Minchinbury NSW 2770 (02) 9669 9361 info@zestlighting.com.au