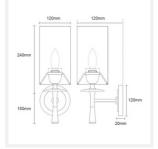

#### DIMENSIONS

- Overall Width: 120mm
- Overall Projection / Depth: 175mm
- Overall Height: 390mm
- Backplate Diameter: 120mm
- Backplate Projection / Depth: 20mm