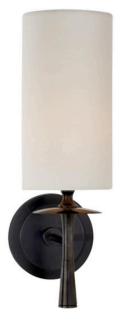

# CAMBRIDGE

Black Fabric White Shade Wall Light

#### **PRODUCT DETAILS**

- Type: Wall Light
- Room List / Usage: Bedroom, Lounge, Office (Indoor)
- Material: Brass, Fabric
- Colour: Black, White
- Shade Shape: Cylinder