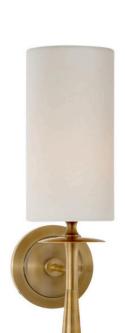

## CAMBRIDGE

Brass Fabric White Shade Wall Light

www.zestlighting.com.au

#### **PRODUCT DETAILS**

• Type: Wall Light

Room List / Usage: Bedroom, Lounge,
Office (Indoor)

• Material: Brass, Fabric

Colour: Brass, White

• Shade Shape: Cylinder