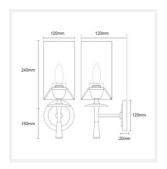

#### **DIMENSIONS**

• Overall Width: 120mm

• Overall Projection / Depth: 175mm

• Overall Height: 390mm

Backplate Diameter: 120mm

• Backplate Projection / Depth: 20mm