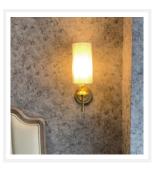

## CAMBRIDGE

Brass Fabric White Shade Wall Light

www.zestlighting.com.au

#### **PRODUCT DETAILS**

• Type: Wall Light

Room List / Usage: Bedroom, Lounge,
Office (Indoor)

• Material: Brass, Fabric

Colour: Brass, White

• Shade Shape: Cylinder