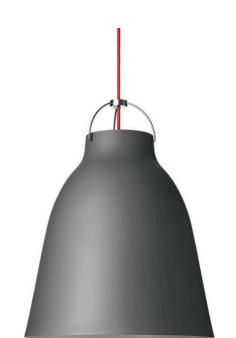

# CARBON STEEL

Bell Industrial Pendant Light - Matt Grey

www.zestlighting.com.au

#### **PRODUCT DETAILS**

- Type: Pendant Light
- Room List / Usage: Kitchen, Bedroom, Hallway (Indoor)
- Material: Carbon Steel, Metal
- Colour: Matt Grey (Exterior), Matt White (Interior)
- · Shape: Bell

#### **DIMENSIONS**

- · Available in the Following Sizes:
  - o Size #1: Diameter 200mm
  - o Size #2: Diameter 250mm
  - o Size #3: Diameter 400mm
  - o Size #4: Diameter 550mm
- Suspension: 1800mm Red Textile Cable