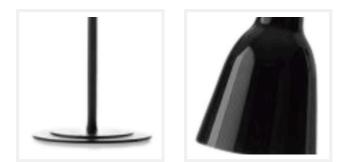

## **PRODUCT DETAILS**

- Type: Table Lamp
- Room List / Usage: Bedroom, Library, Office (Indoor)
- Material: Aluminium
- Colour: Black (Exterior), Gold (Interior)
- Shape: Bell

## ADDITIONAL INFORMATION

- Approvals: SAA
- Care Instructions: Wipe clean with a dry cloth; do not use strong liquid cleaners
- Product Warranty: 12 Months
- Made of high-grade aluminium with a gloss
  finish
- Features a fully adjustable shade to suit your lighting needs