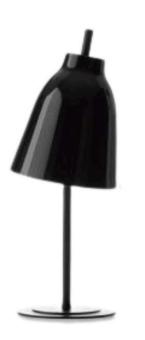

## **PRODUCT DETAILS**

- Type: Table Lamp
- Room List / Usage: Bedroom, Library, Office (Indoor)
- Material: Aluminium
- Colour: Black (Exterior), Gold (Interior)
- Shape: Bell

# DIMENSIONS

- Diameter: 165mm
- Height: 450mm

## ADDITIONAL INFORMATION

- Approvals: SAA
- Care Instructions: Wipe clean with a dry cloth; do not use strong liquid cleaners
- Product Warranty: 12 Months
- Made of high-grade aluminium with a gloss
  finish
- Features a fully adjustable shade to suit your lighting needs