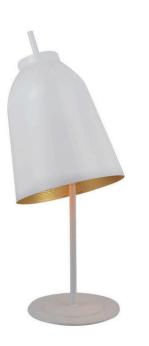

## CARBON STEEL

Bell Industrial Table Lamp - Gloss White

www.zestlighting.com.au

### **PRODUCT DETAILS**

- Type: Table Lamp
- Room List / Usage: Bedroom, Library, Office (Indoor)
- Material: Aluminium
- Colour: White (Exterior), Gold (Interior)
- Shape: Bell

### DIMENSIONS

- Diameter: 165mm
- Height: 450mm