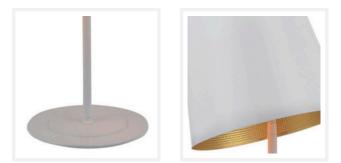

### **PRODUCT DETAILS**

- Type: Table Lamp
- Room List / Usage: Bedroom, Library, Office (Indoor)
- Material: Aluminium
- Colour: White (Exterior), Gold (Interior)
- Shape: Bell

### DIMENSIONS

- Diameter: 165mm
- Height: 450mm

### ADDITIONAL INFORMATION

- Approvals: SAA
- Care Instructions: Wipe clean with a dry cloth; do not use strong liquid cleaners
- Product Warranty: 12 Months
- Made of high-grade aluminium with a gloss
  finish
- Features a fully adjustable shade to suit your lighting needs