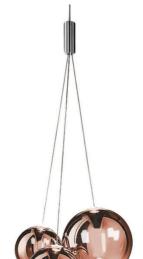

# CHERRY

3 Light Copper Glass Cluster Pendant Light

www.zestlighting.com.au

# **PRODUCT DETAILS**

- · Type: Pendant Light
- Room List / Usage: Bedroom, Dining Room, Kitchen (Indoor)
- · Material: Iron, Glass
- Colour: Chrome, Copper
- Shape: Round / Sphere

### **DIMENSIONS**

- Glass Ball Diameters:
  - o 1 x 110mm
  - o 1 x 140mm
  - o 1 x 180mm
- Suspension: 2000mm Cord