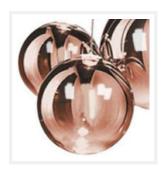

# CHERRY

3 Light Copper Glass Cluster Pendant Light

www.zestlighting.com.au

# **PRODUCT DETAILS**

- · Type: Pendant Light
- Room List / Usage: Bedroom, Dining Room, Kitchen (Indoor)
- · Material: Iron, Glass
- Colour: Chrome, Copper
- Shape: Round / Sphere

### **DIMENSIONS**

- Glass Ball Diameters:
  - o 1 x 110mm
  - o 1 x 140mm
  - o 1 x 180mm
- Suspension: 2000mm Cord