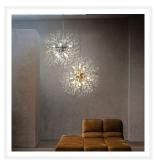

# **Dandelion Sputnik Pendant Chandelier**

www.zestlighting.com.au

## **PRODUCT DETAILS**

• Type: Pendant Light / Chandelier

 Room List / Usage: Bedroom, Dining Room, Living Room (Indoor)

• Material: Stainless Steel, Glass

· Colour: Chrome, Clear