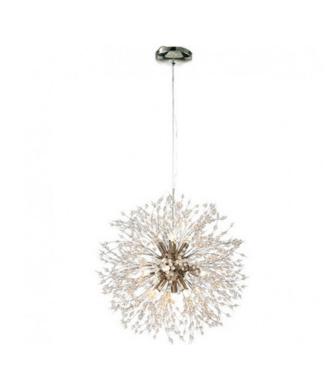

# **Dandelion Sputnik Pendant Chandelier**

www.zestlighting.com.au

## **PRODUCT DETAILS**

• Type: Pendant Light / Chandelier

 Room List / Usage: Bedroom, Dining Room, Living Room (Indoor)

• Material: Stainless Steel, Glass

· Colour: Chrome, Clear

### **DIMENSIONS**

· Available in the Following Sizes:

o Small: Diameter 400mm

o Large: Diameter 500mm

Canopy Size: Diameter 100mm

• Suspension: 1500mm Cord