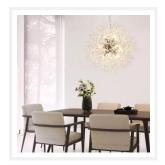

# **Dandelion Sputnik Pendant Chandelier**

www.zestlighting.com.au

## **PRODUCT DETAILS**

• Type: Pendant Light / Chandelier

 Room List / Usage: Bedroom, Dining Room, Living Room (Indoor)

• Material: Stainless Steel, Glass

· Colour: Chrome, Clear