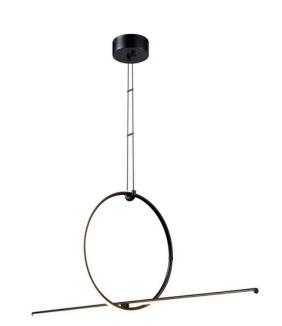

# **CIRCLES**

#### **Black Geometric LED Pendant**

www.zestlighting.com.au

### **PRODUCT DETAILS**

• Type: Pendant Light

 Room List / Usage: Living Room, Dining room, Kitchen (Indoor)

• Material: Metal, PVC

· Colour: Black

### **DIMENSIONS**

· Width: 600mm

Projection / Depth: 400mm

Height: 1100mmSuspension: Cable