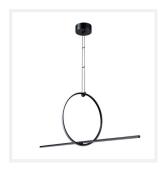

# **CIRCLES**

#### **Black Geometric LED Pendant**

www.zestlighting.com.au

### **PRODUCT DETAILS**

• Type: Pendant Light

 Room List / Usage: Living Room, Dining room, Kitchen (Indoor)

• Material: Metal, PVC

· Colour: Black

### **DIMENSIONS**

· Width: 600mm

Projection / Depth: 400mm

Height: 1100mmSuspension: Cable