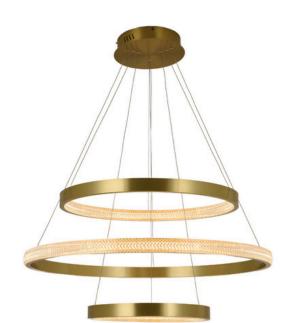

# CIRQUE

Gold Three Rings LED Pendant Light

www.zestlighting.com.au

#### **PRODUCT DETAILS**

• Type: Pendant Light

• Material: Aluminium, Acrylic

Colour: Gold

Shade Shape: Ring

## **DIMENSIONS**

· Ring Diameter:

1 x 400mm

• 1 x 600mm

• 1 x 800mm