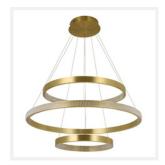

# CIRQUE

Gold Three Rings LED Pendant Light

www.zestlighting.com.au

#### **PRODUCT DETAILS**

• Type: Pendant Light

• Material: Aluminium, Acrylic

Colour: Gold

Shade Shape: Ring

## **DIMENSIONS**

· Ring Diameter:

1 x 400mm

• 1 x 600mm

• 1 x 800mm