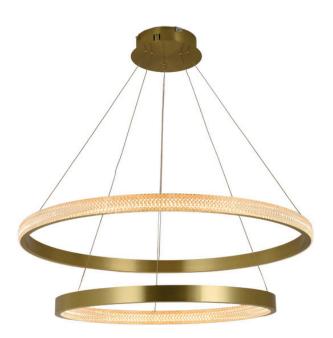

# CIRQUE

Gold Two Rings LED Pendant Light

www.zestlighting.com.au

#### **PRODUCT DETAILS**

• Type: Pendant Light

• Material: Aluminium, Acrylic

· Colour: Gold

• Shade Shape: Ring

### **DIMENSIONS**

• Ring Diameter:

• 1 x 600mm

o 1 x 800mm