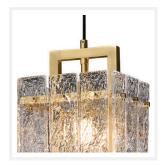

## **CLARA**

#### **Clear Glass Brass Pendant**

www.zestlighting.com.au

#### **PRODUCT DETAILS**

• Type: Pendant Light

 Room List / Usage: Bedroom, Dining Room, Hallway (Indoor)

Material: Brass, GlassColour: Brass, Clear

#### **DIMENSIONS**

• Width: 160mm

Projection / Depth: 160mm

• Height: 300mm

• Suspension: 1800mm Cord