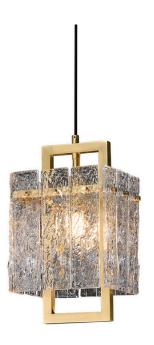

## **CLARA**

#### **Clear Glass Brass Pendant**

www.zestlighting.com.au

#### **PRODUCT DETAILS**

• Type: Pendant Light

 Room List / Usage: Bedroom, Dining Room, Hallway (Indoor)

Material: Brass, GlassColour: Brass, Clear

#### **DIMENSIONS**

• Width: 160mm

Projection / Depth: 160mm

• Height: 300mm

• Suspension: 1800mm Cord