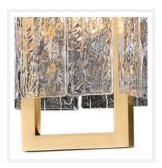

## **CLARA**

#### **Clear Glass Brass Pendant**

www.zestlighting.com.au

#### **PRODUCT DETAILS**

• Type: Pendant Light

 Room List / Usage: Bedroom, Dining Room, Hallway (Indoor)

Material: Brass, GlassColour: Brass, Clear

#### **DIMENSIONS**

• Width: 160mm

Projection / Depth: 160mm

• Height: 300mm

• Suspension: 1800mm Cord