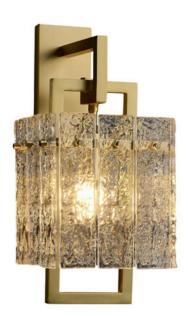

# **CLARA**

Clear Glass Brass Wall Light

www.zestlighting.com.au

#### **PRODUCT DETAILS**

• Type: Wall Light

Room List / Usage: Bedroom, Stairway,
Hallway (Indoor)

Material: Brass, GlassColour: Brass, Clear

### **DIMENSIONS**

• Width: 210mm

• Projection / Depth: 160mm

Height: 390mm