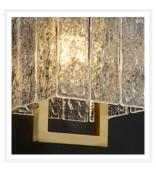

# **CLARA**

Clear Glass Brass Wall Light

www.zestlighting.com.au

#### **PRODUCT DETAILS**

• Type: Wall Light

Room List / Usage: Bedroom, Stairway,
Hallway (Indoor)

Material: Brass, GlassColour: Brass, Clear

#### **LAMPING INFORMATION**

• Voltage Input: 240V

• Max. Wattage: 60W

• Light Source: E14 (Small Edison Screw)

• Bulb Included: No

Number of Bulb Sockets: 1

• Dimmable: Yes

• Ingress Protection (IP Rating): IP20