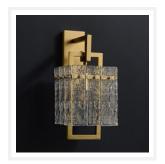

# **CLARA**

Clear Glass Brass Wall Light

www.zestlighting.com.au

#### **PRODUCT DETAILS**

• Type: Wall Light

Room List / Usage: Bedroom, Stairway,
Hallway (Indoor)

Material: Brass, GlassColour: Brass, Clear

### **DIMENSIONS**

• Width: 210mm

• Projection / Depth: 160mm

Height: 390mm