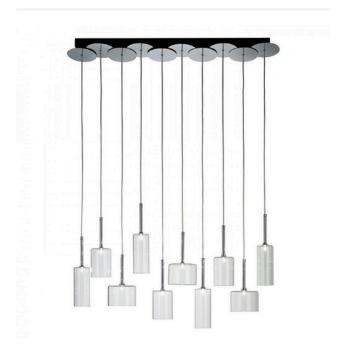

## **CLEAR GLASS**

Chrome Metal 10 Light Linear Pendant Chandelier

#### **PRODUCT DETAILS**

• Type: Pendant Light / Chandelier

· Material: Iron, Glass

• Colour: Chrome, Clear

#### **DIMENSIONS**

 Overall Size: Length 980mm x Width 190mm x Height 1200mm

 Canopy Size: Length 950mm x Width 90mm x Height 40mm

• Suspension: 1800mm Cord

· Net Weight: 8kg

#### **LAMPING INFORMATION**

Voltage Input: 240V

Max. Wattage: 2W

· Light Source: G4

• Bulb Included: No

• Number of Bulb Sockets: 10

• Dimmable: Yes

• Ingress Protection (IP Rating): IP20