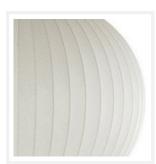

## **CLOUD**

**Ball White Pendant Light** 

 Room List / Usage: Hallway, Dining Room, Kitchen (Indoor)

• Material: Iron, Cocoon

· Colour: White

PRODUCT DETAILS

• Available in the Following Sizes:

 Small: Diameter 400mm x Height 380mm