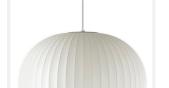

## **CLOUD**

**Ball White Pendant Light** 

 Room List / Usage: Hallway, Dining Room, Kitchen (Indoor)

• Material: Iron, Cocoon

· Colour: White

PRODUCT DETAILS

• Available in the Following Sizes:

 Small: Diameter 400mm x Height 380mm

Large: Diameter 600mm x Height
520mm

• Suspension: 2000mm Cable