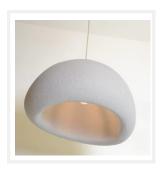

#### **PRODUCT DETAILS**

- Type: Pendant Light
- Room List / Usage: Living Room, Dining Room, Hallway (Indoor)
- Material: Iron, Fiber Glass
- · Colour: White
- · Brand: Zest Lighting
- Collection: Cloud