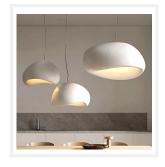

#### **DIMENSIONS**

- Available in the Following Fixture Sizes:
- Small: Width 260mm x Depth 290mm x Height 210mm
- Medium: Width 370mm x Depth 430mm x Height 290mm
- Large: Width 470mm x Depth 610mm x Height 400mm
- Extra Large: Width 640mm x Depth 790mm x Height 480mm
- · Suspension: Cable