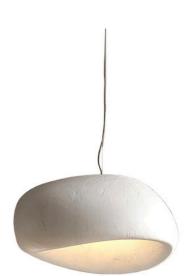

## **CLOUD**

## White Nordic Pendant Light

www.zestlighting.com.au

#### **PRODUCT DETAILS**

- Type: Pendant Light
- Room List / Usage: Living Room, Dining Room, Hallway (Indoor)
- Material: Iron, Fiber Glass
- · Colour: White
- · Brand: Zest Lighting
- Collection: Cloud