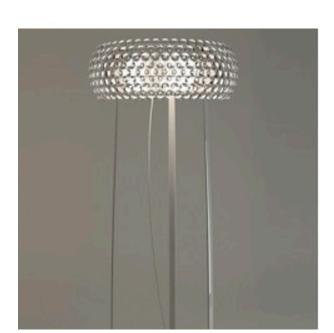

# CONCENTRIC

**Acrylic Glass Balls Feature Floor Lamp** 

www.zestlighting.com.au

### **PRODUCT DETAILS**

- Type: Floor Lamp
- Room List / Usage: Bedroom, Living Room,
  Office (Indoor)
- Material: Metal, Polymethylmethacrylate (Acrylic)
- · Colour: Clear, Transparent

#### **DIMENSIONS**

Diameter: 500 mm

• Height: 1520 mm

#### **ADDITIONAL INFORMATION**

Lead and Plug: Yes

Approvals: SAA

- Care Instructions: Wipe clean with a dry cloth; do not use strong liquid cleaners
- Constructed by combining several transparent spheres that are made of polymethylmethacrylate (acrylic) to create a unique and beautiful shade