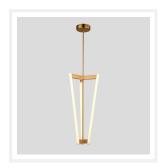

## **CROWN**

### **Brass and White LED Pendant Light**

www.zestlighting.com.au

#### **PRODUCT DETAILS**

• Type: Pendant Light

Room List / Usage: Bedroom, Lounge,
Office (Indoor)

Material: Metal, Acrylic

· Colour: Brass / Gold, White

#### **DIMENSIONS**

• Diameter: 350mm

• Height: 700mm