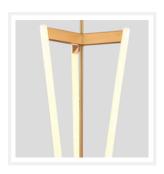

#### **PRODUCT DETAILS**

• Type: Pendant Light

Room List / Usage: Bedroom, Lounge,
Office (Indoor)

Material: Metal, Acrylic

· Colour: Brass / Gold, White