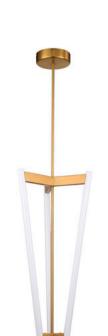

## **CROWN**

### **Brass and White LED Pendant Light**

www.zestlighting.com.au

#### **PRODUCT DETAILS**

• Type: Pendant Light

Room List / Usage: Bedroom, Lounge,
Office (Indoor)

Material: Metal, Acrylic

· Colour: Brass / Gold, White

#### **DIMENSIONS**

• Diameter: 350mm

• Height: 700mm