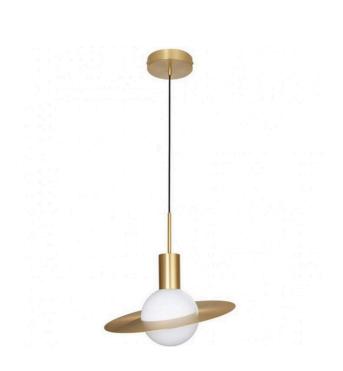

## Golden Disc White Glass Pendant Light

www.zestlighting.com.au

#### **PRODUCT DETAILS**

• Type: Pendant Light

 Room List / Usage: Bedroom, Living Room, Kitchen (Indoor)

• Material: Brass, Glass

· Colour: Gold / Brass, White

## **DIMENSIONS**

• Fixture Diameter: 310mm

• Fixture Height 310mm

• Canopy Diameter: 100mm

• Canopy Height: 25mm

• Suspension: 1000mm Cable