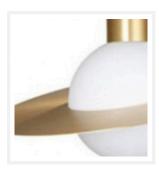

#### **PRODUCT DETAILS**

• Type: Pendant Light

 Room List / Usage: Bedroom, Living Room, Kitchen (Indoor)

• Material: Brass, Glass

· Colour: Gold / Brass, White