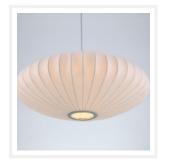

## **DISC COCOON**

Mid-Century Modern Pendant Lamp

#### **PRODUCT DETAILS**

- Type: Pendant Light
- Room List / Usage: Dining Room, Kitchen, Hallway (Indoor)
- Material: Steel / Zinc, Cocoon
- Colour: White