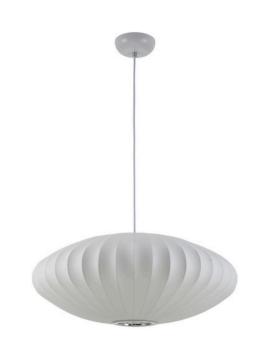

## **DISC COCOON**

Mid-Century Modern Pendant Lamp

#### **PRODUCT DETAILS**

- Type: Pendant Light
- Room List / Usage: Dining Room, Kitchen, Hallway (Indoor)
- Material: Steel / Zinc, Cocoon
- Colour: White

#### DIMENSIONS

- Available in the Following Shade Sizes:
  - Medium: Diameter 650mm x Height 260mm
  - Large: Diameter 900mm x Height 260mm
- Suspension: 2000mm White Cable
- Net Weight: 1.8kg (Medium), 3.2kg (Large)