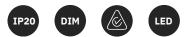

#### LAMPING INFORMATION

- Voltage Input: 240V
- Max. Wattage: 40W (Medium), 60W (Large)
- Light Source: E27 (Edison Screw)
- Bulb Included: No
- Number of Bulb Sockets: 1
- Dimmable: Yes
- Ingress Protection (IP Rating): IP20