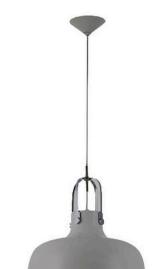

# DOME DANISH

Minimalist Pendant Lamp - Grey

www.zestlighting.com.au

#### **PRODUCT DETAILS**

Type: Pendant Light

Material: Iron

· Colour: Matt Grey

#### **DIMENSIONS**

• Small: Diameter 200mm x Height 250mm

Medium: Diameter 350mm x Height 380mm

• Suspension: 1500mm Cord