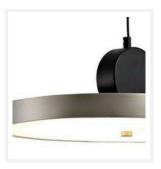

## OOT BLACK

Silver LED Pendant Light

www.zestlighting.com.au

### **PRODUCT DETAILS**

- · Type: Pendant Light
- Room List / Usage: Dining Room, Kitchen, Hallway (Indoor)
- Material: Stainless Steel
- Colour: Black, Silver

### **DIMENSIONS**

• Diameter: 400mm

Height: 130mm

Suspension: Cable

#### LAMPING INFORMATION

• Voltage Input: 240V

• Light Source: Integrated LED

Colour Temperature: 3000K (Warm White)

Ingress Protection (IP Rating): IP20