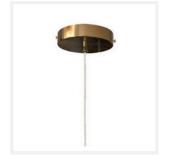

## **Brass LED Modern Pendant Light**

www.zestlighting.com.au

### **PRODUCT DETAILS**

- Type: Pendant Light
- Room List / Usage: Bedroom, Kitchen, Lounge (Indoor)
- Material: Stainless Steel, Acrylic
- · Colour: Brass
- Shape: Tube / Cylinder

#### **DIMENSIONS**

- Fixture Size: Diameter 16mm x Height 500mm
- Canopy Size: Diameter 120mm x Height 25mm