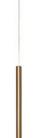

## **Brass LED Modern Pendant Light**

www.zestlighting.com.au

### **PRODUCT DETAILS**

- Type: Pendant Light
- Room List / Usage: Bedroom, Kitchen, Lounge (Indoor)
- Material: Stainless Steel, Acrylic
- · Colour: Brass
- Shape: Tube / Cylinder

#### **DIMENSIONS**

- Fixture Size: Diameter 16mm x Height 500mm
- Canopy Size: Diameter 120mm x Height 25mm