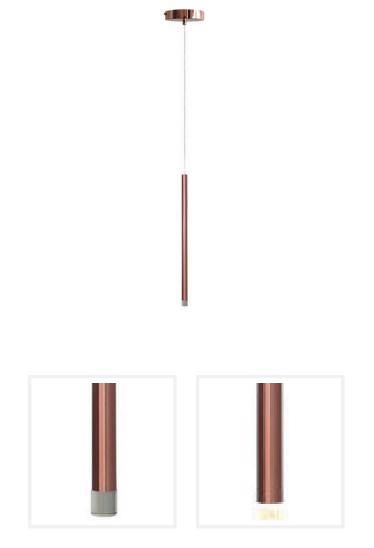

## Rose Gold LED Modern Pendant Light

#### **PRODUCT DETAILS**

- Type: Pendant Light
- Room List / Usage: Bedroom, Kitchen, Lounge (Indoor)
- Material: Stainless Steel, Acrylic
- Colour: Rose Gold
- Shape: Tube

#### DIMENSIONS

- Fixture Size: Diameter 16mm x Height 500mm
- Canopy Size: Diameter 120mm x Height 25mm