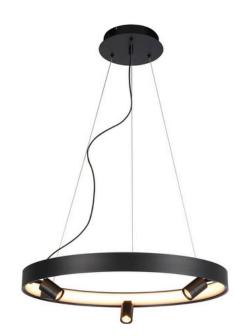

# DUNE

3 Light Black Ring Pendant

#### **PRODUCT DETAILS**

- Type: Pendant Light
- Room List / Usage: Dining Room, Kitchen, Office (Indoor)
- Material: Metal, Acrylic
- Colour: Matt Black
- Brand: Zest Lighting
- Collection: Dune
- Frame Shape: Ring

#### DIMENSIONS

- Diameter: 600mm
- Suspension: 2000mm Cable
- Net Weight: 2kg