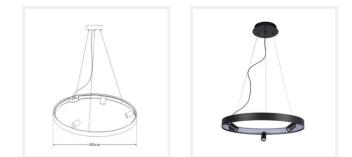

# ZEST LIGHTING

# DUNE

3 Light Black Ring Pendant





### www.zestlighting.com.au



#### **PRODUCT DETAILS**

- Type: Pendant Light
- Room List / Usage: Dining Room, Kitchen, Office (Indoor)
- Material: Metal, Acrylic
- Colour: Matt Black
- Brand: Zest Lighting
- Collection: Dune
- Frame Shape: Ring

#### DIMENSIONS

- Diameter: 600mm
- Suspension: 2000mm Cable
- Net Weight: 2kg

#### LAMPING INFORMATION

- Voltage Input: 240V
- Max. Wattage: 37W
- Light Source: Integrated LED
- Colour Temperature: 3000K (Warm White)
- Lumens Output: 2960lm
- Dimmable: No
- Ingress Protection (IP Rating): IP20

#### ADDITIONAL INFORMATION

- Height Adjustable: Yes
- Approvals: SAA
- Care Instructions: Wipe clean with a dry cloth; do not use strong liquid cleaners
- Installation by a licensed electrician is required

# Zest Lighting ABN: 95 604 181 606

13/