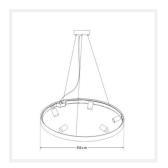

#### **DIMENSIONS**

• Diameter: 980mm

Suspension: 2000mm Cable

• Net Weight: 3.9kg