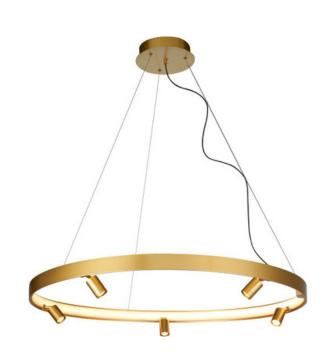

## DUNE

## 5 Light Gold Ring Pendant

www.zestlighting.com.au

#### **PRODUCT DETAILS**

• Type: Pendant Light

Room List / Usage: Dining Room, Kitchen,
Office (Indoor)

Material: Metal, Acrylic

· Colour: Matt Gold

Brand: Zest Lighting

Collection: Dune

· Frame Shape: Ring

#### **DIMENSIONS**

• Diameter: 980mm

Suspension: 2000mm Cable

• Net Weight: 3.9kg