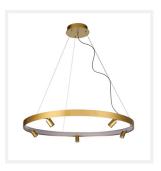

## DUNE

## 5 Light Gold Ring Pendant

www.zestlighting.com.au

#### **PRODUCT DETAILS**

• Type: Pendant Light

Room List / Usage: Dining Room, Kitchen,
Office (Indoor)

Material: Metal, Acrylic

· Colour: Matt Gold

Brand: Zest Lighting

Collection: Dune

· Frame Shape: Ring