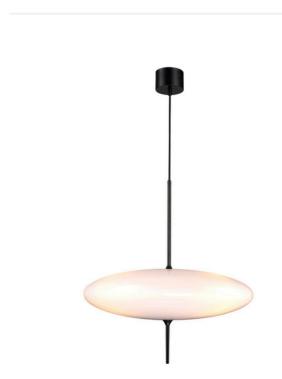

### **Horizontal White Pendant Light**

www.zestlighting.com.au

#### **PRODUCT DETAILS**

• Type: Pendant Light

Room List / Usage: Bedroom, Living Room,
Dining Room (Indoor)

· Material: Iron, Acrylic

· Colour: White

Brand: Zest Lighting

• Collection: Eclipse

#### **DIMENSIONS**

• Overall Height: 2560mm

 Fixture Size: Diameter 500mm x Height 500mm

Canopy Size: Width 90mm x Height 60mm

• Suspension: 2000mm Cable