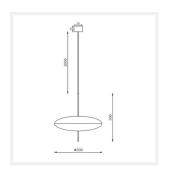

#### **DIMENSIONS**

• Overall Height: 2560mm

 Fixture Size: Diameter 500mm x Height 500mm

Canopy Size: Width 90mm x Height 60mm

• Suspension: 2000mm Cable