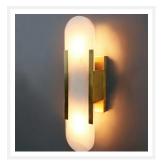

# **EDEN**

Oval Marble Brass Wall Lamp

www.zestlighting.com.au

### **PRODUCT DETAILS**

• Type: Wall Light

 Room List / Usage: Bedroom, Hallway, Living Room (Indoor)

• Material: Iron, Alabaster

• Colour: Brass, White

• Shade Shape: Oval

### LAMPING INFORMATION

• Voltage Input: 240V

Max. Wattage: 60W

Light Source: E14 (Small Edison Screw)

• Bulb Included: No

Number of Bulb Sockets: 2

• Dimmable: Yes

• Ingress Protection (IP Rating): IP20