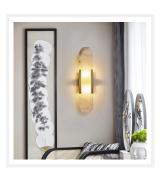

### **PRODUCT DETAILS**

• Type: Wall Light

 Room List / Usage: Bedroom, Hallway, Living Room (Indoor)

• Material: Iron, Alabaster

• Colour: Brass, White

• Shade Shape: Oval