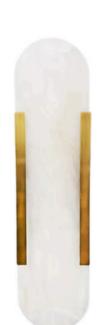

# **EDEN**

Oval Marble Brass Wall Lamp

www.zestlighting.com.au

### **PRODUCT DETAILS**

• Type: Wall Light

 Room List / Usage: Bedroom, Hallway, Living Room (Indoor)

• Material: Iron, Alabaster

• Colour: Brass, White

• Shade Shape: Oval

#### **DIMENSIONS**

Large: Width 150mm x Depth 95mm x
Height 600mm

• Backplate Width: 102mm

· Backplate Projection / Depth: 20mm

• Backplate Height: 301mm