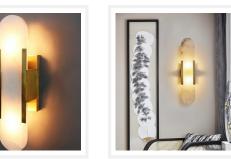

## **PRODUCT DETAILS**

- Type: Wall Light
- Room List / Usage: Bedroom, Hallway, Living Room (Indoor)
- Material: Brass, Marble
- Colour: Brass, White
- Shade Shape: Oval