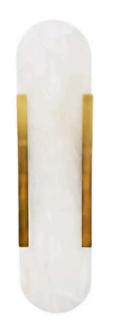

## **PRODUCT DETAILS**

- Type: Wall Light
- Room List / Usage: Bedroom, Hallway, Living Room (Indoor)
- Material: Brass, Marble
- Colour: Brass, White
- Shade Shape: Oval

#### DIMENSIONS

- Medium: Width 105mm x Depth 90mm x
  Height 500mm
- Backplate Width: 105mm
- Backplate Projection / Depth: 70mm
- Backplate Height: 200mm