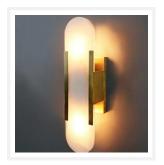

# **EDEN**

Oval Marble Brass Wall Lamp

www.zestlighting.com.au

## **PRODUCT DETAILS**

• Type: Wall Light

 Room List / Usage: Bedroom, Hallway, Living Room (Indoor)

• Material: Copper, Marble

Colour: Brass, WhiteShade Shape: Oval