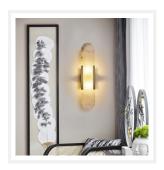

# **EDEN**

Oval Marble Brass Wall Lamp

www.zestlighting.com.au

## **PRODUCT DETAILS**

• Type: Wall Light

 Room List / Usage: Bedroom, Hallway, Living Room (Indoor)

• Material: Copper, Marble

Colour: Brass, WhiteShade Shape: Oval