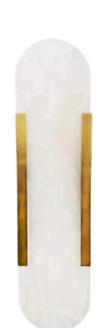

# **EDEN**

Oval Marble Brass Wall Lamp

www.zestlighting.com.au

## **PRODUCT DETAILS**

• Type: Wall Light

 Room List / Usage: Bedroom, Hallway, Living Room (Indoor)

• Material: Copper, Marble

Colour: Brass, WhiteShade Shape: Oval

#### **DIMENSIONS**

• Small: Width 105mm x Height 350mm

Backplate Width: 100mm

• Backplate Projection / Depth: 15mm

Backplate Height: 150mm

Net Weight: 1.3kg