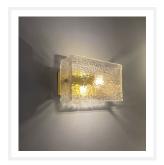

## **ELEANOR**

Corrugated Glass Rectangular Brass Wall Light

www.zestlighting.com.au

#### **PRODUCT DETAILS**

• Type: Wall Light

Material: Brass, Glass

Colour: Brass, Clear

· Shape: Rectangle

#### **DIMENSIONS**

• Width: 200mm

• Projection / Depth: 120mm

• Height: 130mm

• Backplate Size: Width 180mm x Depth

20mm x Height 80mm