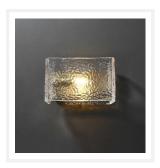

## **ELEANOR**

Corrugated Glass Rectangular Brass Wall Light

www.zestlighting.com.au

#### **PRODUCT DETAILS**

• Type: Wall Light

Material: Brass, Glass

Colour: Brass, Clear

· Shape: Rectangle

#### **DIMENSIONS**

• Width: 200mm

• Projection / Depth: 120mm

• Height: 130mm

• Backplate Size: Width 180mm x Depth

20mm x Height 80mm