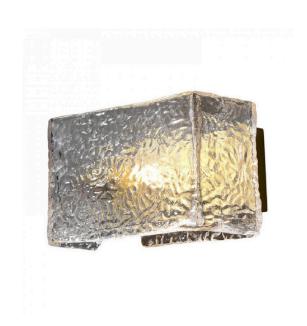

## **ELEANOR**

Corrugated Glass Rectangular Brass Wall Light

www.zestlighting.com.au

#### **PRODUCT DETAILS**

• Type: Wall Light

Material: Brass, Glass

Colour: Brass, Clear

· Shape: Rectangle

#### **DIMENSIONS**

• Width: 200mm

• Projection / Depth: 120mm

• Height: 130mm

• Backplate Size: Width 180mm x Depth

20mm x Height 80mm