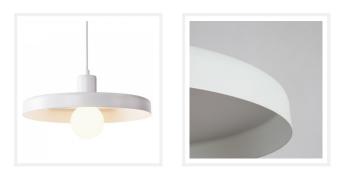

### **PRODUCT DETAILS**

- Type: Pendant Light
- Room List / Usage: Dining Room, Kitchen, Hallway (Indoor)
- Material: Iron
- Colour: Matt White

### DIMENSIONS

- Available in the Following Sizes:
  - Small: Diameter 350mm
  - Large: Diameter 600mm
- Canopy Diameter: 100mm
- Suspension: 1500mm Cord