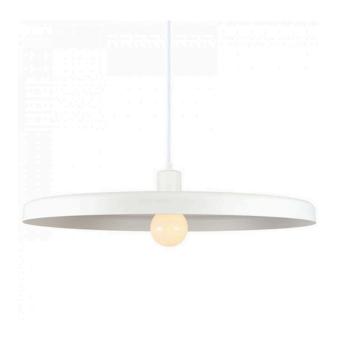

### **PRODUCT DETAILS**

- Type: Pendant Light
- Room List / Usage: Dining Room, Kitchen, Hallway (Indoor)
- Material: Iron
- Colour: Matt White

### DIMENSIONS

- Available in the Following Sizes:
  - Small: Diameter 350mm
  - Large: Diameter 600mm
- Canopy Diameter: 100mm
- Suspension: 1500mm Cord