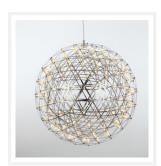

# **FIREWORKS**

**Round Chrome Suspension Light** 

# PRODUCT DETAILS

Type: Pendant Light

• Material: Stainless Steel

Colour: Chrome

#### **DIMENSIONS**

 Available in the Following Sizes and Configurations:

Size #1: Diameter 430mm - 92 x 0.3W
LED

Size #2: Diameter 610mm - 162 x 0.3WLED

Size #3: Diameter: 890mm - 252 x 0.3W
LED

• Suspension: 4000mm Cord