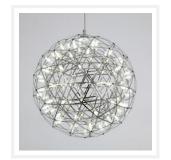

# **FIREWORKS**

**Round Chrome Suspension Light** 

# PRODUCT DETAILS

Type: Pendant Light

• Material: Stainless Steel

Colour: Chrome

#### **DIMENSIONS**

 Available in the Following Sizes and Configurations:

Size #1: Diameter 430mm - 92 x 0.3W
LED

Size #2: Diameter 610mm - 162 x 0.3WLED

Size #3: Diameter: 890mm - 252 x 0.3W
LED

• Suspension: 4000mm Cord