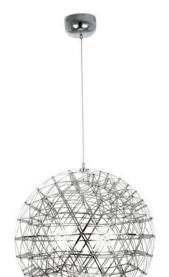

# **FIREWORKS**

**Round Chrome Suspension Light** 

# PRODUCT DETAILS

Type: Pendant Light

• Material: Stainless Steel

Colour: Chrome

#### **DIMENSIONS**

 Available in the Following Sizes and Configurations:

Size #1: Diameter 430mm - 92 x 0.3W
LED

Size #2: Diameter 610mm - 162 x 0.3WLED

Size #3: Diameter: 890mm - 252 x 0.3W
LED

• Suspension: 4000mm Cord