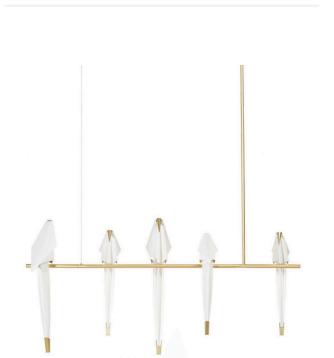

## FIVE BIRDS

White Gold Linear Pendant Light

www.zestlighting.com.au

#### **PRODUCT DETAILS**

• Type: Pendant Light

 Room List / Usage: Dining Room, Lounge, Lobby (Indoor)

Material: Metal, PCColour: Gold, White

#### **DIMENSIONS**

• Width: 1120mm

• Projection / Depth: 450mm

• Height: 530mm