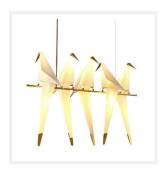

## FIVE BIRDS

White Gold Linear Pendant Light

www.zestlighting.com.au

#### **PRODUCT DETAILS**

• Type: Pendant Light

 Room List / Usage: Dining Room, Lounge, Lobby (Indoor)

Material: Metal, PCColour: Gold, White