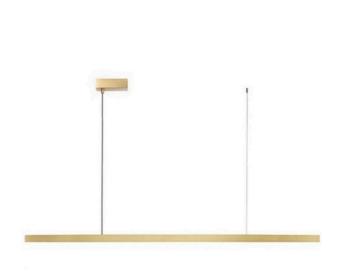

# **LED Brass Linear Pendant Light**

www.zestlighting.com.au

#### **PRODUCT DETAILS**

- Type: Pendant Light
- Room List / Usage: Bedroom, Dining Room, Kitchen (Indoor)
- Material: Electroplated Brass, Acrylic
- Colour: BrassShape: Linear

#### **DIMENSIONS**

- Available in the Following Sizes:
  - Medium: Length 1500mm x Width 30mm
  - Large: Length 1800mm x Width 30mm
- Suspension: Black and Silver 1500mm Cord