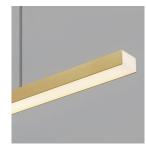

# **LED Brass Linear Pendant Light**

www.zestlighting.com.au

#### **PRODUCT DETAILS**

- Type: Pendant Light
- Room List / Usage: Bedroom, Dining Room, Kitchen (Indoor)
- Material: Electroplated Brass, Acrylic
- Colour: BrassShape: Linear

#### **DIMENSIONS**

- Available in the Following Sizes:
  - Medium: Length 1500mm x Width 30mm
  - Large: Length 1800mm x Width 30mm
- Suspension: Black and Silver 1500mm Cord