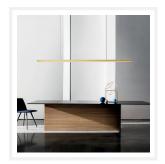

# **LED Brass Linear Pendant Light**

www.zestlighting.com.au

#### **PRODUCT DETAILS**

- Type: Pendant Light
- Room List / Usage: Bedroom, Dining Room, Kitchen (Indoor)
- Material: Electroplated Brass, Acrylic
- Colour: BrassShape: Linear