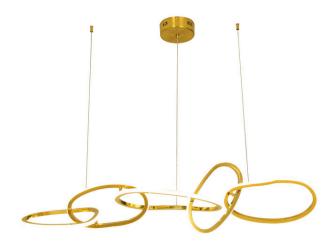

# **Brushed Gold Abstract LED Chandelier**

www.zestlighting.com.au

#### PRODUCT DETAILS

- Type: Chandelier
- Room List / Usage: Living Room, Dining Room, Lobby (Indoor)
- Material: Aluminium, Acrylic
- Colour: Brushed Gold

# DIMENSIONS

- Overall Size: Width 1200mm x Height
  1500mm
- Suspension: 1500mm Cable