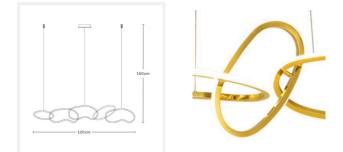

# DIMENSIONS

- Overall Size: Width 1200mm x Height
  1500mm
- Suspension: 1500mm Cable