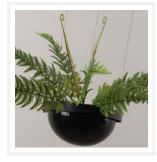

#### PRODUCT DETAILS

- Type: Pendant Light
- Room List / Usage: Bedroom, Dining Room, Lounge (Indoor)
- Material: Iron, Acrylic
- Colour: Black, White
- Shade Shape: Round