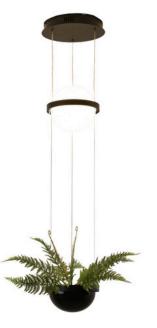

### Black Single Globe with Planter Pendant Light

www.zestlighting.com.au

#### PRODUCT DETAILS

- Type: Pendant Light
- Room List / Usage: Bedroom, Dining Room, Lounge (Indoor)
- Material: Iron, Acrylic
- Colour: Black, White
- Shade Shape: Round

#### DIMENSIONS

- Diameter: 220mm
- Height: 1900mm