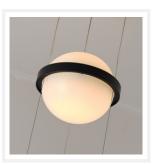

#### PRODUCT DETAILS

- Type: Pendant Light
- Room List / Usage: Bedroom, Dining Room, Lounge (Indoor)
- Material: Iron, Acrylic
- Colour: Black, White
- Shade Shape: Round

#### LAMPING INFORMATION

- Voltage Input: 240V
- Max. Wattage: 10W
- Light Source: Integrated LED
- Colour Temperature: 2 CCT 3000K (Warm White), 6000K (Cool White)
- Lumens Output: 850lm
- Dimmable: No
- Ingress Protection (IP Rating): IP20