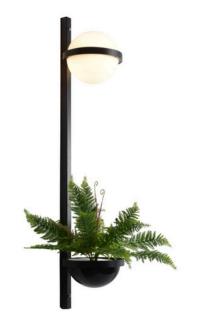

# GARDEN

Black Single Globe with Planter Wall Light

#### **PRODUCT DETAILS**

- Type: Wall Light
- Room List / Usage: Bedroom, Hallway, Lounge (Indoor)
- Material: Iron, Acrylic
- Colour: Black, White
- Shade Shape: Round

#### DIMENSIONS

- Length: 250mm
- Width: 220mm
- Height: 1140mm

## LAMPING INFORMATION

- Voltage Input: 240V
- Max. Wattage: 10W
- Light Source: Integrated LED
- Colour Temperature: 2CCT (3000K and 6000K)
- Lumens Output: 850lm
- Dimmable: No