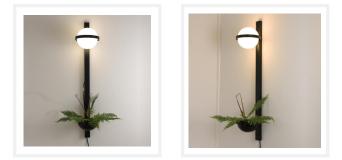

# GARDEN

Black Single Globe with Planter Wall Light

#### **PRODUCT DETAILS**

- Type: Wall Light
- Room List / Usage: Bedroom, Hallway, Lounge (Indoor)
- Material: Iron, Acrylic
- Colour: Black, White
- Shade Shape: Round