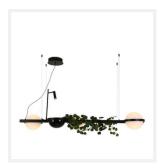

# **GARDEN**

Black Trio Globe with Dual Planter and Task Light Horizontal Pendant Light

www.zestlighting.com.au

#### **PRODUCT DETAILS**

• Type: Pendant Light

 Room List / Usage: Bedroom, Dining Room, Lounge (Indoor)

Material: Iron, Acrylic

· Colour: Black, White

• Shade Shape: Round