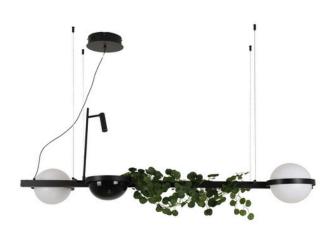

# **GARDEN**

Black Trio Globe with Dual Planter and Task Light Horizontal Pendant Light

www.zestlighting.com.au

#### **PRODUCT DETAILS**

• Type: Pendant Light

 Room List / Usage: Bedroom, Dining Room, Lounge (Indoor)

Material: Iron, Acrylic

· Colour: Black, White

• Shade Shape: Round

#### **DIMENSIONS**

Length: 1500mmWidth: 250mm

· Height: 220mm

### LAMPING INFORMATION

• Voltage Input: 240V

• Max. Wattage: 32W

• Light Source: Integrated LED

 Globe LED Colour Temperature: 2 CCT -3000K (Warm White), 6000K (Cool White)

Spotlight / Task Light LED Colour
Temperature: 3000K (Warm White)