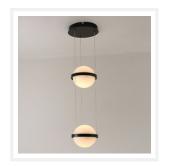

### **Black Twin Globe Pendant Light**

www.zestlighting.com.au

#### **PRODUCT DETAILS**

• Type: Pendant Light

 Room List / Usage: Bedroom, Dining Room, Lounge (Indoor)

• Material: Iron, Acrylic

• Colour: Black, White

Shade Shape: Round

#### **DIMENSIONS**

Diameter: 220mmHeight: 1900mm