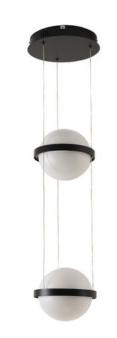

### **Black Twin Globe Pendant Light**

www.zestlighting.com.au

#### **PRODUCT DETAILS**

• Type: Pendant Light

 Room List / Usage: Bedroom, Dining Room, Lounge (Indoor)

• Material: Iron, Acrylic

• Colour: Black, White

Shade Shape: Round

#### **DIMENSIONS**

Diameter: 220mmHeight: 1900mm