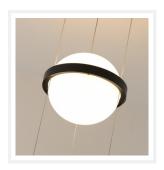

### **Black Twin Globe Pendant Light**

www.zestlighting.com.au

#### **PRODUCT DETAILS**

• Type: Pendant Light

 Room List / Usage: Bedroom, Dining Room, Lounge (Indoor)

• Material: Iron, Acrylic

• Colour: Black, White

Shade Shape: Round