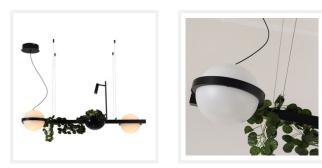

# GARDEN

Black Twin Globe with Planter and Task Light Horizontal Pendant Light

#### **PRODUCT DETAILS**

- Type: Pendant Light
- Room List / Usage: Bedroom, Dining Room, Lounge (Indoor)
- Material: Iron, Acrylic
- Colour: Black, White
- Shade Shape: Round

#### DIMENSIONS

- Length: 1200mm
- Width: 250mm
- Height: 220mm