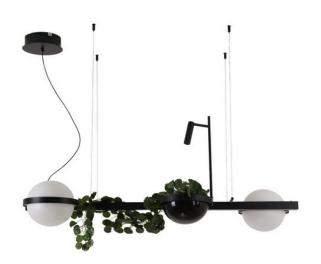

# GARDEN

Black Twin Globe with Planter and Task Light Horizontal Pendant Light

#### **PRODUCT DETAILS**

- Type: Pendant Light
- Room List / Usage: Bedroom, Dining Room, Lounge (Indoor)
- Material: Iron, Acrylic
- Colour: Black, White
- Shade Shape: Round

#### DIMENSIONS

- Length: 1200mm
- Width: 250mm
- Height: 220mm