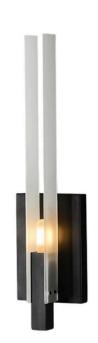

## **GENDI**

## Black Frosted Glass Modern Wall Light

www.zestlighting.com.au

#### **PRODUCT DETAILS**

· Type: Wall Light

 Room List / Usage: Hallway, Lounge, Office (Indoor)

• Material: Brass, Glass

· Colour: Black, Frosted White