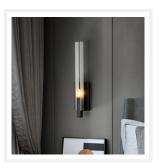

## Black Frosted Glass Modern Wall Light

www.zestlighting.com.au

#### **PRODUCT DETAILS**

· Type: Wall Light

 Room List / Usage: Hallway, Lounge, Office (Indoor)

• Material: Brass, Glass

· Colour: Black, Frosted White