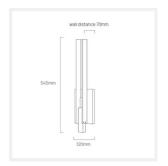

## **DIMENSIONS**

• Overall Width: 120mm

Overall Projection / Depth: 70mm

• Overall Height: 545mm

Backplate Width: 120mm

Backplate Projection / Depth: 20mm

• Backplate Height: 200mm