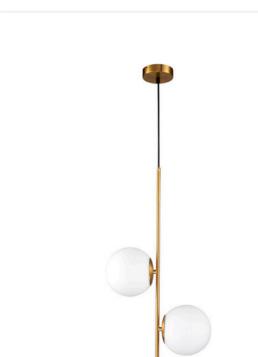

# **GLOBE**

### **Double Round Glass Pendant Light**

www.zestlighting.com.au

#### **PRODUCT DETAILS**

• Type: Pendant Light

Room List / Usage: Bedroom, Living Room,
Dining Room (Indoor)

Material: Iron, Glass

· Colour: Brass, Matt White

Shade Shape: Round

#### **DIMENSIONS**

 Fixture Size: Diameter 320mm x Height 610mm

Canopy Size: Diameter 120mm

• Suspension: 2000mm Cable