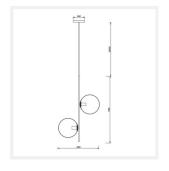

#### **DIMENSIONS**

 Fixture Size: Diameter 320mm x Height 610mm

Canopy Size: Diameter 120mm

• Suspension: 2000mm Cable