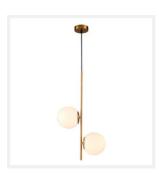

# **GLOBE**

### **Double Round Glass Pendant Light**

www.zestlighting.com.au

#### **PRODUCT DETAILS**

• Type: Pendant Light

Room List / Usage: Bedroom, Living Room,
Dining Room (Indoor)

Material: Iron, Glass

· Colour: Brass, Matt White

Shade Shape: Round