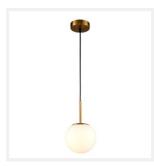

#### **PRODUCT DETAILS**

• Type: Pendant Light

Room List / Usage: Bedroom, Living Room,
Dining Room (Indoor)

• Material: Iron, Glass

· Colour: Brass, Matt White

· Shade Shape: Round

#### **DIMENSIONS**

 Fixture Size: Diameter 150mm x Height 250mm

Canopy Size: Diameter 120mm

• Suspension: 2000mm Cable