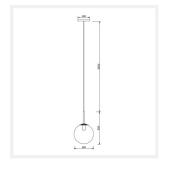

#### **DIMENSIONS**

 Fixture Size: Diameter 150mm x Height 250mm

Canopy Size: Diameter 120mm

• Suspension: 2000mm Cable