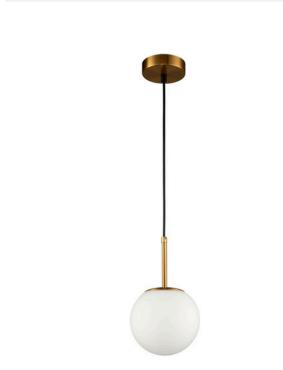

#### **PRODUCT DETAILS**

• Type: Pendant Light

Room List / Usage: Bedroom, Living Room,
Dining Room (Indoor)

• Material: Iron, Glass

· Colour: Brass, Matt White

· Shade Shape: Round

#### **DIMENSIONS**

 Fixture Size: Diameter 150mm x Height 250mm

Canopy Size: Diameter 120mm

• Suspension: 2000mm Cable