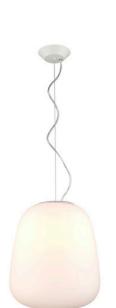

# **GLOW**

## Slender White Glass Pendant Light

www.zestlighting.com.au

#### **PRODUCT DETAILS**

• Type: Pendant Light

 Room List / Usage: Dining Room, Kitchen, Salon (Indoor)

Material: Metal, Glass

Colour: WhiteCollection: Glow

#### **DIMENSIONS**

 Fixture Size: Diameter 320mm x Height 370mm

• Canopy Size: Diameter 120mm

Suspension: 2000mm Cable

• Net Weight: 3.2kg