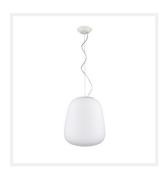

# **GLOW**

## Slender White Glass Pendant Light

www.zestlighting.com.au

#### **PRODUCT DETAILS**

• Type: Pendant Light

 Room List / Usage: Dining Room, Kitchen, Salon (Indoor)

Material: Metal, Glass

Colour: WhiteCollection: Glow