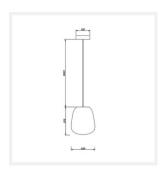

#### **DIMENSIONS**

 Fixture Size: Diameter 320mm x Height 370mm

• Canopy Size: Diameter 120mm

Suspension: 2000mm Cable

• Net Weight: 3.2kg