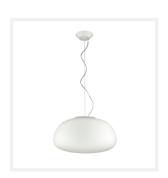

# ZEST LIGHTING

Turned On

Wide White Glass Pendant Light

www.zestlighting.com.au

#### **PRODUCT DETAILS**

• Type: Pendant Light

Material: Iron, Glass

Colour: White

### **DIMENSIONS**

• Fixture Size: Diameter 420mm x Height 260mm

• Canopy Size: Diameter 120mm

Suspension: 2000mm Cable

• Net Weight: 2.6kg