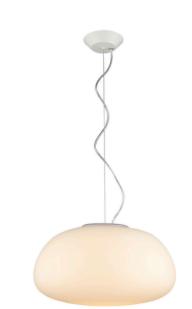

# ZEST LIGHTING

Turned On

Wide White Glass Pendant Light

www.zestlighting.com.au

#### **PRODUCT DETAILS**

• Type: Pendant Light

Material: Iron, Glass

Colour: White

### **DIMENSIONS**

• Fixture Size: Diameter 420mm x Height 260mm

• Canopy Size: Diameter 120mm

Suspension: 2000mm Cable

• Net Weight: 2.6kg