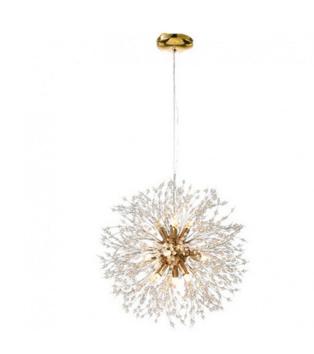

# **Dandelion Sputnik Pendant Chandelier**

#### **PRODUCT DETAILS**

- Type: Pendant Light / Chandelier
- Room List / Usage: Bedroom, Dining Room, Living Room (Indoor)
- Material: Stainless Steel, Glass
- Colour: Gold, Clear

#### DIMENSIONS

- Available in the Following Sizes:
  - Small: Diameter 400mm
  - Large: Diameter 500mm
- Canopy Size: Diameter 100mm
- Suspension: 1500mm Cord