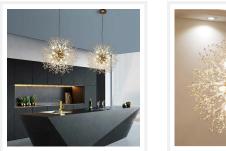

# **Dandelion Sputnik Pendant Chandelier**

#### **PRODUCT DETAILS**

- Type: Pendant Light / Chandelier
- Room List / Usage: Bedroom, Dining Room, Living Room (Indoor)
- Material: Stainless Steel, Glass
- Colour: Gold, Clear