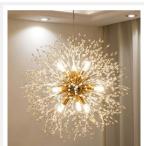

# **Dandelion Sputnik Pendant Chandelier**

#### **PRODUCT DETAILS**

- Type: Pendant Light / Chandelier
- Room List / Usage: Bedroom, Dining Room, Living Room (Indoor)
- Material: Stainless Steel, Glass
- Colour: Gold, Clear