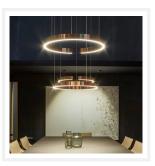

### PRODUCT DETAILS

- Type: Pendant Light
- Room List / Usage: Bedroom, Kitchen, Hallway (Indoor)
- Material: Stainless Steel, Silica Gel Strip
- Colour: Brushed Champagne Gold, White

#### **DIMENSIONS**

- Available in the Following Sizes:
  - Small: Diameter 400mm x Height 395mm
  - Large: Diameter 600mm x Height 395mm