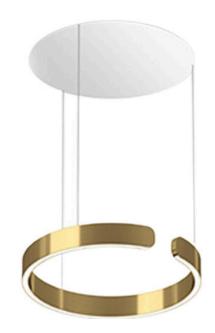

## **GOLDEN**

**Smart Ring LED Pendant Light** 

www.zestlighting.com.au

### PRODUCT DETAILS

- Type: Pendant Light
- Room List / Usage: Bedroom, Kitchen, Hallway (Indoor)
- Material: Stainless Steel, Silica Gel Strip
- Colour: Brushed Champagne Gold, White

#### **DIMENSIONS**

- Available in the Following Sizes:
  - Small: Diameter 400mm x Height 395mm
  - Large: Diameter 600mm x Height 395mm